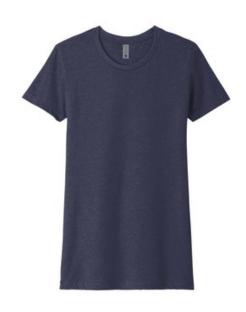

# Next Level Apparel® Women's CVC Tee.

- 4.3-ounce, 60/40 combed ring spun cotton/poly, 32 singles
- CVC blend
- 1x1 rib knit neck
- Shoulder to shoulder taping
- Tear-aw ay label
- Side seamed
- Fitted