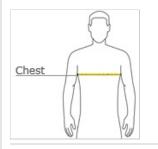

#### HOW TO MEASURE

#### CHEST WIDTH

Measure under the arm and around the fullest part of the chest with arms dow n, keeping tape horizontal.

### SIZE CHART

|       | XS    | S     | М     | L     | XL    | 2XL   | 3XL       | 4XL       |
|-------|-------|-------|-------|-------|-------|-------|-----------|-----------|
| Chest | 33-35 | 35-38 | 38-41 | 43-44 | 45-48 | 48-52 | 53 1/2-56 | 59-61 1/2 |