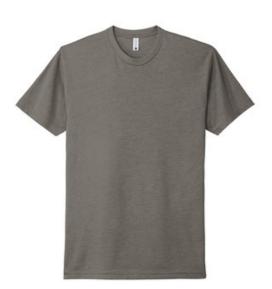

# Next Level Apparel $^{\ensuremath{\mathbb{R}}}$ Unisex CVC Tee.

- 4.3-ounce, 60/40 combed ring spun cotton/poly, 32 singles
- CVC blend
- 1x1 rib knit neck
- Shoulder to shoulder taping
- Tear-aw ay label
- Side seamed